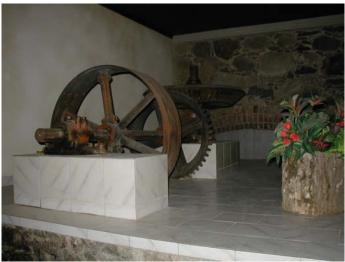

## Sveksna, Guesthouse "Vilkenu Malunas"

## **Description:**

Old water mill with great atmosphere. Starting point for many activities, especially cycling. Sveksna is surprising, actually insignificant has a great two Tower-Church, a synagogue preserved and is located in an enchanting landscape. Vilkenu Malunas is located on a large fishpond. Klaipeda is approximately 30 minutes by car.

11 comfortable double rooms, old almost fortress-like walls, pets welcome. Sauna, swimming pool, fishing, pedal boats, pool, its own tennis court. Folklore evenings, barbecue area. Good regional cuisine, fish specialities. Swimming is possible in the surrounding lakes. Camera monitored car park. Car and bike rental possible.



Vilkenu Malunas with fishpond



Watermill technic from 1890







Outside view

## Prices (incl breakfast):

Price depending on season, period of tenancy, number of guests and kind of accommodation.