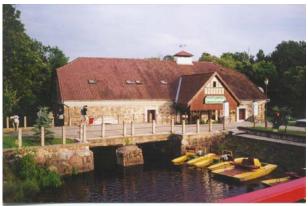

## **Description:**

Old water mill with great atmosphere. Starting point for many activities, especially cycling. Sveksna is surprising, actually insignificant has a great two Tower-Church, a synagogue preserved and is located in an enchanting landscape. Vilkenu Malunas is located on a large fishpond. Klaipeda is approximately 30 minutes by car.

11 comfortable double rooms, old almost fortress-like walls, pets welcome. Sauna, swimming pool, fishing, pedal boats, pool, its own tennis court. Folklore evenings, barbecue area. Good regional cuisine, fish specialities. Swimming is possible in the surrounding lakes. Camera monitored car park. Car and bike rental possible.

Vilkenu Malunas with fishpond

Watermill technic from 1890

Outside view