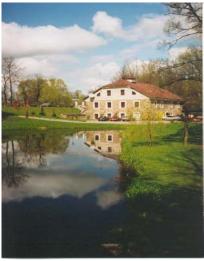

## **Description:**

Old water mill with great atmosphere. Starting point for many activities, especially cycling. Sveksna is surprising, actually insignificant has a great two Tower-Church, a synagogue preserved and is located in an enchanting landscape. Vilkenu Malunas is located on a large fishpond. Klaipeda is approximately 30 minutes by car.

Vilkenu Malunas with fishpond

Watermill technic from 1890

Outside view