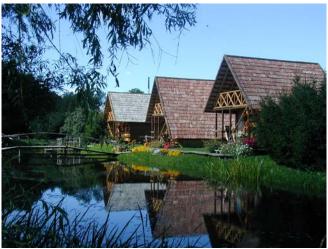

## **Description:**

The camping site consists of 8 log cabins and is located in the very Centre of Zemaitija National Park. Each log cabin has 2 double rooms with shower/WC, size each approximately 12 qm. Very nice facility with pond, pavillion, barbecue, garden, children's play area.

Outside view

Log cabin

Parking area for campers

Location