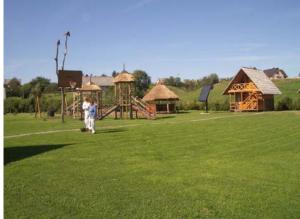

## **Description:**

The camping site consists of 8 log cabins and is located in the very Centre of Zemaitija National Park. Each log cabin has 2 double rooms with shower/WC, size each approximately 12 qm. Very nice facility with pond, pavillion, barbecue, garden, children's play area.

Outside view

Log cabin

Parking area for campers

Location