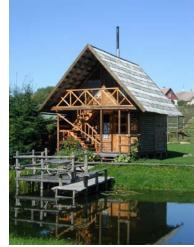

## **Description:**

The camping site consists of 8 log cabins and is located in the very Centre of Zemaitija National Park. Each log cabin has 2 double rooms with shower/WC, size each approximately 12 qm. Very nice facility with pond, pavillion, barbecue, garden, children's play area.

Outside view

Log cabin

Parking area for campers

Location