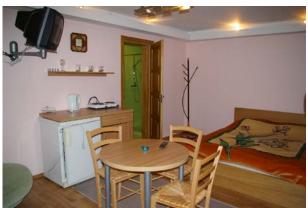

The one-room apartment is spacious, has double bed and a pull out sofa, kitchenette and dining table. Bathroom with shower / WC. Separate single entrance area with garden area. Size approx. 26 m². Very good central location on a quiet side street.

Outside view

Apartment, Living room with kitchenette

Apartment Sleeping area

One room apartment