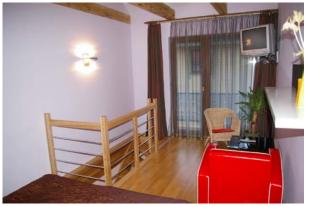

## **Description:**

Central location Guesthouse consisting of 6 dbl rooms, 5 two-room apartments and a one-room apartment, all equipped for self catering. The double rooms are relatively small and simple decorated, the furniture is conservative. The two room apartments consist of 2 levels. Below the living room with a kitchenette and bathroom (shower / WC), above the bedroom with a balcony in room width. Size total approximately 28 qm.

Outside view

Apartment, Living room with kitchenette

Apartment Sleeping area

One room apartment