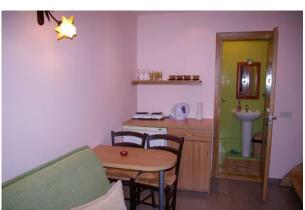

## **Description:**

Central location Guesthouse consisting of 6 dbl rooms, 5 two-room apartments and a one-room apartment, all equipped for self catering. The double rooms are relatively small and simple decorated, the furniture is conservative. The two room apartments consist of 2 levels. Below the living room with a kitchenette and bathroom (shower / WC), above the bedroom with a balcony in room width. Size total approximately 28 qm.

Outside view

Apartment, Living room with kitchenette

Apartment Sleeping area

One room apartment