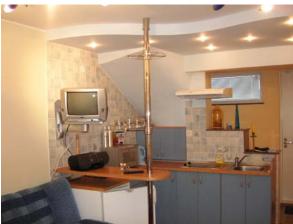

Cottage Karolina, outside view

Dining room with kitchenette

Living room with balcony

Location