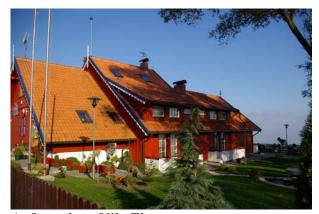

## Nida Vila ELVYRA

## **Description:**

Perhaps the most attractive Guesthouse of the whole spit. Located directly at the lagoon in the North of Nida. The rooms, double rooms up to apartment lux are tastefully decorated with an excellented sense for comfortable living. The Guesthouse is six years old and in exemplary condition. All rooms are equipped with satellite TV, fridge, water heater and mosquito blinds. The breakfast room can be used throughout the day as well as the common room. The spacious garden with Pavilion is available.

Außenanlage Vila Elvyra

Apartment with balcony and view tot he lagoon

Double room standard

Common room