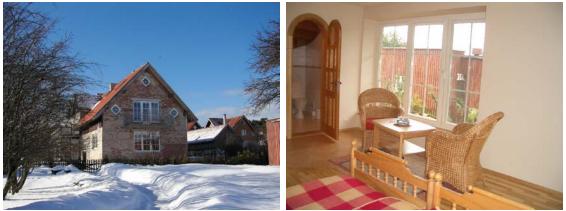

## **Description:**

Very tastefully decorated guesthouse in the quiet center of Nida. Two spacious double bedrooms with bathrooms (shower / WC) are available, the breakfast is served in a common room. Both double room have separate entrances, large windows to the garden, which ends just before the lagoon.

The above located room has an own balcony. A cosy garden area is also available, such as the guesthouses own car park.

Outside view

Double room basement

Outside view

Double room first floor with balcony