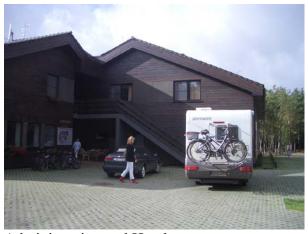

## **Description:**

the Campingsite offers pitches for tents, caravans and camping cars. All supply and waste doisposals

are exemplary. A power supply, water and waste disposal is assigned to each site. The places are set off by small green. A tennis court, restaurant, spacious and very clean toilets, belong to the plant as well as washing and shower facilities. In the administration building sgl and dbl rooms are for rent at

reasonable prices. The campsite is closed in the evening and is guarded 24 hours. Overall a good system that leaves nothing to be desired.

Location Camping car pitch

Administration and Hotel area

Camping