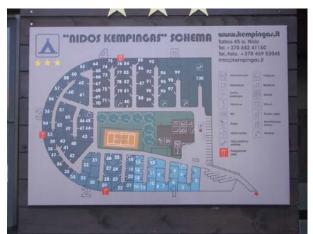

## **Description:**

the Campingsite offers pitches for tents, caravans and camping cars. All supply and waste doisposals

are exemplary. A power supply, water and waste disposal is assigned to each site. The places are set off by small green. A tennis court, restaurant, spacious and very clean toilets, belong to the plant as well as washing and shower facilities. In the administration building sgl and dbl rooms are for rent at

reasonable prices. The campsite is closed in the evening and is guarded 24 hours. Overall a good system that leaves nothing to be desired.

Location Camping car pitch

Administration and Hotel area

Camping