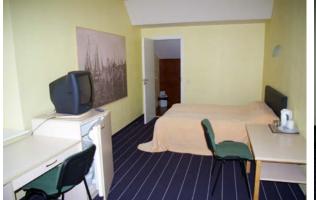

## Nida Campingsite Guesthouse

## **Description of the campingsites hotel wing:**

very generous cut rooms from double with 26 m<sup>2</sup> to apartment luxury 100 m<sup>2</sup>. The furniture is simple but useful. The rooms are equipped with: satellite TV, refrigerator, as well as with kitchenette. All leisure facilities of the campsite can be used, such as: sauna, tennis court, restaurant. The location is a good alternative to the town NIDA with the proximity to the picturesque Parnidden dune. The prices are based on the hotel prices in Nida, rooms are clearly more generous cut, as in each of the hotels downtown. Breakfast is not offered. The restaurant offers a breakfast buffet at a very convenient price





Hotel wing

Studio- double room



Double room standard



Apartment luxus

## Prices:

Prices dependent from season, rental period and number of guests