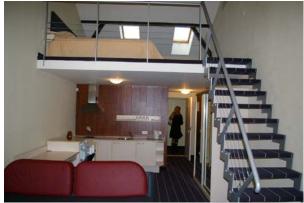

## Nida Campingsite Guesthouse

## **Description of the campingsites hotel wing:**

very generous cut rooms from double with 26 m<sup>2</sup> to apartment luxury 100 m<sup>2</sup>. The furniture is simple but useful. The rooms are equipped with: satellite TV, refrigerator, as well as with kitchenette. All leisure facilities of the campsite can be used, such as: sauna, tennis court, restaurant. The location is a good alternative to the town NIDA with the proximity to the picturesque Parnidden dune. The prices are based on the hotel prices in Nida, rooms are clearly more generous cut, as in each of the hotels downtown. Breakfast is not offered. The restaurant offers a breakfast buffet at a very convenient price





Hotel wing

Studio- double room



Double room standard



Apartment luxus

## Prices:

Prices dependent from season, rental period and number of guests