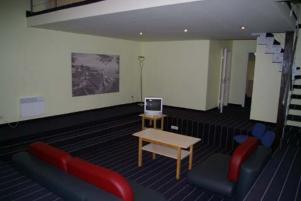

## Nida Campingsite Guesthouse

## **Description of the campingsites hotel wing:**

very generous cut rooms from double with 26 m<sup>2</sup> to apartment luxury 100 m<sup>2</sup>. The furniture is simple but useful. The rooms are equipped with: satellite TV, refrigerator, as well as with kitchenette. All leisure facilities of the campsite can be used, such as: sauna, tennis court, restaurant. The location is a good alternative to the town NIDA with the proximity to the picturesque Parnidden dune. The prices are based on the hotel prices in Nida, rooms are clearly more generous cut, as in each of the hotels downtown. Breakfast is not offered. The restaurant offers a breakfast buffet at a very convenient price





Hotel wing

Studio- double room



Double room standard



Apartment luxus

## Prices:

Prices dependent from season, rental period and number of guests