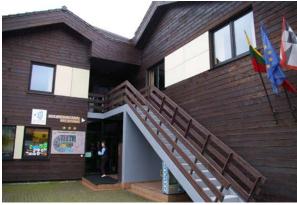

## Nida Campingsite Guesthouse

## **Description of the campingsites hotel wing:**

very generous cut rooms from double with 26 m<sup>2</sup> to apartment luxury 100 m<sup>2</sup>. The furniture is simple but useful. The rooms are equipped with: satellite TV, refrigerator, as well as with kitchenette. All leisure facilities of the campsite can be used, such as: sauna, tennis court, restaurant. The location is a good alternative to the town NIDA with the proximity to the picturesque Parnidden dune. The prices are based on the hotel prices in Nida, rooms are clearly more generous cut, as in each of the hotels downtown. Breakfast is not offered. The restaurant offers a breakfast buffet at a very convenient price